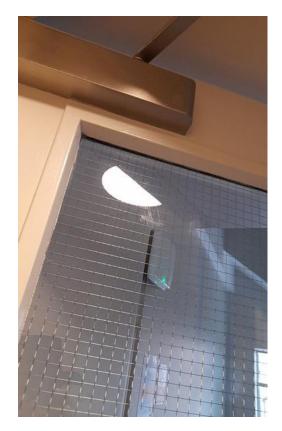

Are there outstanding actions from the last inspection?

| Internal Cleaning Inspection                                | 2 flagged, 2 actions, 81.63% |
|-------------------------------------------------------------|------------------------------|
| Are cleaning services provided at the site?                 | Cleaning                     |
| Cleanliness of Internal Areas - Mark 5<br>(high) to 1 (low) | 2 flagged, 2 actions, 81.63% |
| Floors                                                      | 3                            |
| Photo 2 Photo 3 Photo 4                                     |                              |
| Signs and noticeboards                                      | 5                            |
| Walls                                                       | 4                            |
| Photo 5                                                     |                              |
| Doors                                                       | 4                            |
| Photo 6                                                     |                              |
| Windows and Cills                                           | 4                            |
| Photo 7                                                     |                              |
| Skirtings                                                   | 3                            |
|                                                             |                              |
| Private & confidential                                      | 6/16                         |