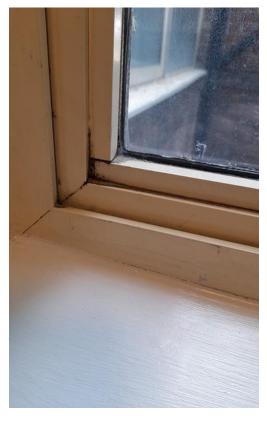

Are there outstanding actions from the last inspection?

| Internal Cleaning Inspection                                | 2 flagged, 2 actions, 81.63% |
|-------------------------------------------------------------|------------------------------|
| Are cleaning services provided at the site?                 | Cleaning                     |
| Cleanliness of Internal Areas - Mark 5<br>(high) to 1 (low) | 2 flagged, 2 actions, 81.63% |
| Floors                                                      | 3                            |
| Photo 2 Photo 3 Photo 4                                     |                              |
| Signs and noticeboards                                      | 5                            |
| Walls                                                       | 4                            |
| Photo 5                                                     |                              |
| Doors                                                       | 4                            |
| Photo 6                                                     |                              |
| Windows and Cills                                           | 4                            |
| Photo 7                                                     |                              |
| Skirtings                                                   | 3                            |
|                                                             |                              |
| Private & confidential                                      | 6/16                         |