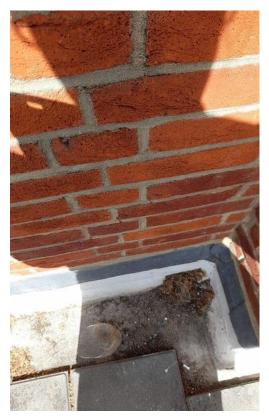

### **Cleanliness of External Areas - Mark 5** (high) to 1 (low)

| Paved areas              | 5   |
|--------------------------|-----|
| Bulky Rubbish/Flytipping | N/A |
| Graffiti                 | N/A |
| Canopies                 | N/A |
| Light Fittings           | N/A |
| Shrub beds               | 5   |
| Hedges                   | N/A |
| Grass                    | N/A |
| Bin area / Bin store     | 80% |

| Bin area | / Bin | store |
|----------|-------|-------|
|----------|-------|-------|

| Is the area free from bulky waste?                           | Yes |
|--------------------------------------------------------------|-----|
| Are all the bins in working order                            | Yes |
| Is the area clean?                                           | Yes |
| Have the recycling / general waste / food bins been emptied? | Yes |