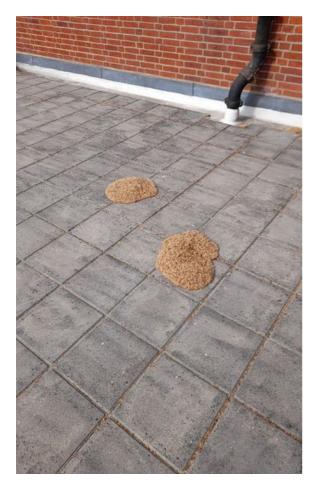

Cobwebs

Photo 13

Photo 12

External Cleaning and Grounds Maintenance / Cleanliness of External Areas - Mark 5 (high) to 1 (low) / Areas free from?

Leaves

Photo 15

Photo 16

Photo 17

Private & confidential 7/21

| Are grounds maintenance services provided?                   | Grounds Maintenance |
|--------------------------------------------------------------|---------------------|
| Cleanliness of External Areas - Mark 5 (high) to 1 (low)     | 2 flagged, 94%      |
| Paved areas                                                  | 5                   |
| Bulky Rubbish/Flytipping                                     | 5                   |
| Graffiti                                                     | 5                   |
| Canopies                                                     | N/A                 |
| Light Fittings                                               | 5                   |
| Shrub beds                                                   | 5                   |
| Hedges                                                       | N/A                 |
| Grass                                                        | N/A                 |
| Bin area / Bin store                                         | 80%                 |
| Is the area free from bulky waste?                           | Yes                 |
| Are all the bins in working order                            | Yes                 |
| Is the area clean?                                           | Yes                 |
| Have the recycling / general waste / food bins been emptied? | Yes                 |
|                                                              |                     |
| Areas free from?                                             | 2 flagged, 60%      |
| Litter                                                       | Yes                 |
| Faeces                                                       | Yes                 |
| Leaves                                                       | No                  |
| Photo 15 Photo 16 Photo 17 Photo 18                          |                     |
| Moss                                                         | Yes                 |
| Weeds                                                        | No                  |