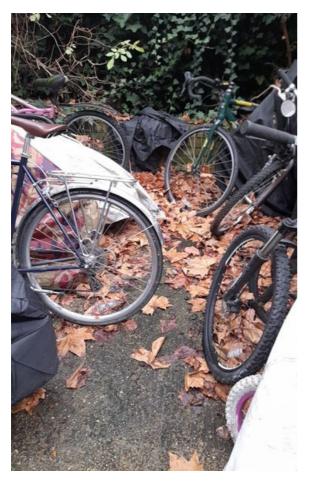

## **Rubbish and flytipping**

Neat flats 16 & 17

Photo 22

External Cleaning and Grounds Maintenance / Cleanliness of External Areas - Mark 5 (high) to 1 (low) / Areas free from?

## Windows and Cills

| Lifts             |                    |                   |          |          |   | N/A |               |
|-------------------|--------------------|-------------------|----------|----------|---|-----|---------------|
| Light fittings    |                    |                   |          |          |   | 5   |               |
| Areas free from   |                    |                   |          |          |   |     | 2 failed, 60% |
| Litter            |                    |                   |          |          |   | Yes |               |
| Cobwebs           |                    |                   |          |          |   | No  |               |
|                   |                    |                   |          |          |   |     |               |
| Photo 17          | Photo 18           | Photo 19          | Photo 20 | Photo 21 | 1 |     |               |
| Rubbish and flyt  | ipping             |                   |          |          |   | No  |               |
| Neat flats 16 & 1 | 7                  |                   |          |          |   |     |               |
|                   |                    |                   |          |          |   |     |               |
| Photo 22          |                    |                   |          |          |   |     |               |
| Graffiti          |                    |                   |          |          |   | Yes |               |
| Other issues      |                    |                   |          |          |   |     | 100%          |
| Are there other i | issues required to | improve the site? |          |          |   | Yes |               |