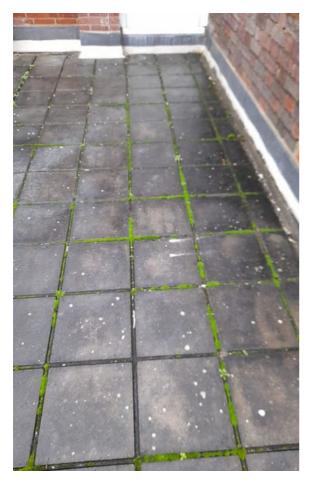

#### Leaves

External Cleaning and Grounds Maintenance / Cleanliness of External Areas - Mark 5 (high) to 1 (low) / Areas free from?

#### Moss

To be jet washed on roof terrace & area to the right hand side

#### Moss

To be jet washed on roof terrace & area to the right hand side

Photo 32

Photo 33

Photo 34

Photo 35

Weeds