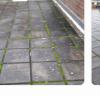

#### Moss

To be jet washed on roof terrace & area to the right hand side

#### Moss

To be jet washed on roof terrace & area to the right hand side

Photo 32

Photo 33

Photo 34

Photo 35

Weeds