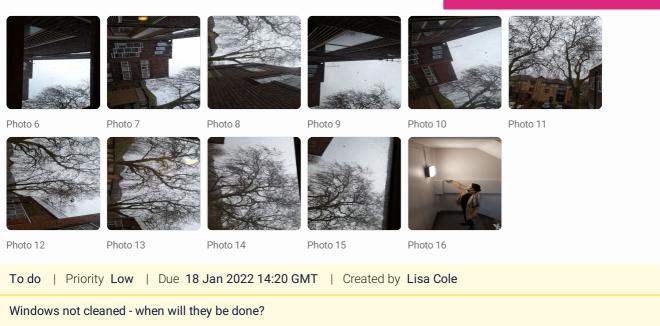

## Windows and Cills

| Inspection                                                                                                               | 78.95% |
|--------------------------------------------------------------------------------------------------------------------------|--------|
| Is the Estate Champion or a tenant in attendance (if yes note name of resident)                                          | Νο     |
| Check noticeboards and confirm if the following are present                                                              | 100%   |
| Is there a noticeboard?                                                                                                  | Yes    |
| No smoking signs                                                                                                         | Yes    |
| Estate inspection dates                                                                                                  | Yes    |
| Rubbish disposal arrangements                                                                                            | N/A    |
| Neighbourhood Officer and Hexagon contact details                                                                        | Yes    |
| Notice to keep hallways and communal areas clear                                                                         | Yes    |
| Cleaning & Grounds Maintenance Standards sheet (to include the actual month that 3 & 6 monthly tasks due for completion) | Yes    |
| Cleaning attendance sheet                                                                                                | Yes    |

## Windows and Cills

| Lifts             |                    |                   |          |          |   | N/A |               |
|-------------------|--------------------|-------------------|----------|----------|---|-----|---------------|
| Light fittings    |                    |                   |          |          |   | 5   |               |
| Areas free from   |                    |                   |          |          |   |     | 2 failed, 60% |
| Litter            |                    |                   |          |          |   | Yes |               |
| Cobwebs           |                    |                   |          |          |   | No  |               |
|                   |                    |                   |          |          |   |     |               |
| Photo 17          | Photo 18           | Photo 19          | Photo 20 | Photo 21 | 1 |     |               |
| Rubbish and flyt  | ipping             |                   |          |          |   | No  |               |
| Neat flats 16 & 1 | 7                  |                   |          |          |   |     |               |
|                   |                    |                   |          |          |   |     |               |
| Photo 22          |                    |                   |          |          |   |     |               |
| Graffiti          |                    |                   |          |          |   | Yes |               |
| Other issues      |                    |                   |          |          |   |     | 100%          |
| Are there other i | issues required to | improve the site? |          |          |   | Yes |               |