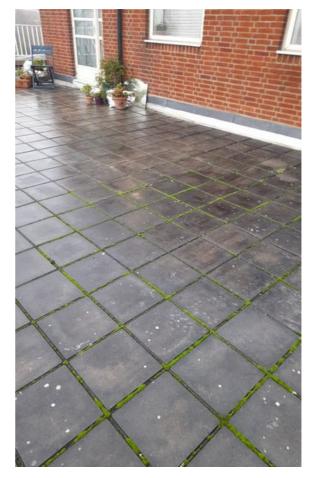

#### Leaves

External Cleaning and Grounds Maintenance / Cleanliness of External Areas - Mark 5 (high) to 1 (low) / Areas free from?

#### Moss

To be jet washed on roof terrace & area to the right hand side

#### Moss

To be jet washed on roof terrace & area to the right hand side

Photo 32

Photo 33

Photo 34

Photo 35

Weeds