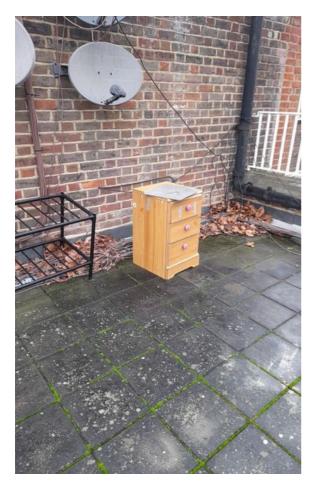

## **Rubbish and flytipping**

Neat flats 16 & 17

Photo 22

External Cleaning and Grounds Maintenance / Cleanliness of External Areas - Mark 5 (high) to 1 (low) / Areas free from?

## Windows and Cills

| Lifts             |                    |                   |          |          |   | N/A |               |
|-------------------|--------------------|-------------------|----------|----------|---|-----|---------------|
| Light fittings    |                    |                   |          |          |   | 5   |               |
| Areas free from   |                    |                   |          |          |   |     | 2 failed, 60% |
| Litter            |                    |                   |          |          |   | Yes |               |
| Cobwebs           |                    |                   |          |          |   | No  |               |
|                   |                    |                   |          |          |   |     |               |
| Photo 17          | Photo 18           | Photo 19          | Photo 20 | Photo 21 | 1 |     |               |
| Rubbish and flyt  | ipping             |                   |          |          |   | No  |               |
| Neat flats 16 & 1 | 7                  |                   |          |          |   |     |               |
|                   |                    |                   |          |          |   |     |               |
| Photo 22          |                    |                   |          |          |   |     |               |
| Graffiti          |                    |                   |          |          |   | Yes |               |
| Other issues      |                    |                   |          |          |   |     | 100%          |
| Are there other i | issues required to | improve the site? |          |          |   | Yes |               |