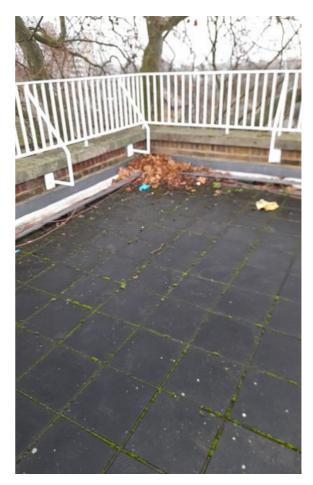

#### Moss

To be jet washed on roof terrace & area to the right hand side

#### Moss

To be jet washed on roof terrace & area to the right hand side

Photo 32

Photo 33

Photo 34

Photo 35

Weeds