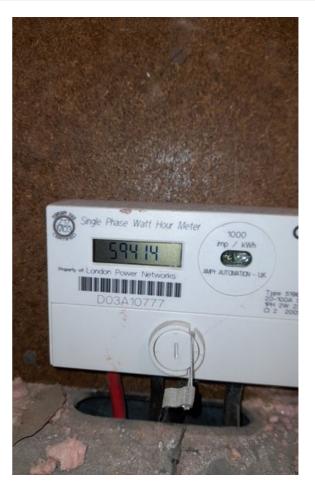

## Landlord Electrical Supply

| Meter Number | D03A 10777                     |
|--------------|--------------------------------|
| Location     | Meter cupboard on Ground floor |

Location

Reading

59414

Photo 2