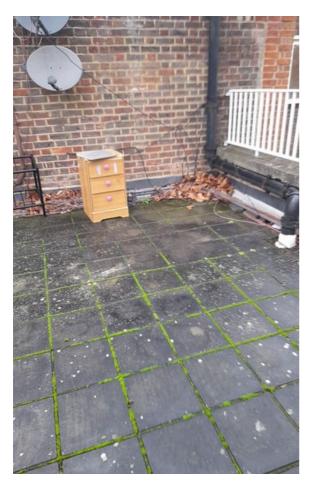

#### Leaves

External Cleaning and Grounds Maintenance / Cleanliness of External Areas - Mark 5 (high) to 1 (low) / Areas free from?

#### Moss

To be jet washed on roof terrace & area to the right hand side

#### Moss

To be jet washed on roof terrace & area to the right hand side

Photo 32

Photo 33

Photo 34

Photo 35

Weeds