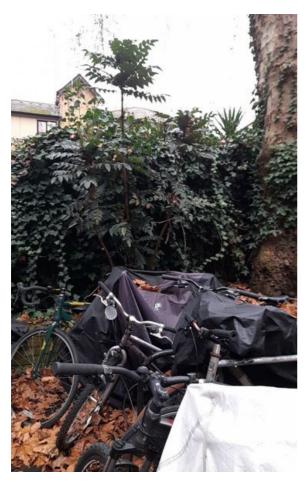

## **Rubbish and flytipping**

Neat flats 16 & 17

Photo 22

External Cleaning and Grounds Maintenance / Cleanliness of External Areas - Mark 5 (high) to 1 (low) / Areas free from?

## Windows and Cills

| Lifts             |                    |                   |          |          |   | N/A |               |
|-------------------|--------------------|-------------------|----------|----------|---|-----|---------------|
| Light fittings    |                    |                   |          |          |   | 5   |               |
| Areas free from   |                    |                   |          |          |   |     | 2 failed, 60% |
| Litter            |                    |                   |          |          |   | Yes |               |
| Cobwebs           |                    |                   |          |          |   | No  |               |
|                   |                    |                   |          |          |   |     |               |
| Photo 17          | Photo 18           | Photo 19          | Photo 20 | Photo 21 | 1 |     |               |
| Rubbish and flyt  | ipping             |                   |          |          |   | No  |               |
| Neat flats 16 & 1 | 7                  |                   |          |          |   |     |               |
|                   |                    |                   |          |          |   |     |               |
| Photo 22          |                    |                   |          |          |   |     |               |
| Graffiti          |                    |                   |          |          |   | Yes |               |
| Other issues      |                    |                   |          |          |   |     | 100%          |
| Are there other i | issues required to | improve the site? |          |          |   | Yes |               |