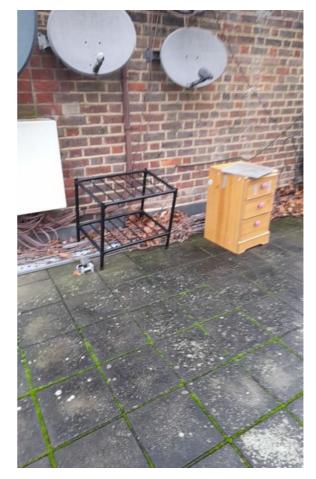

## **Rubbish and flytipping**

Neat flats 16 & 17

Photo 22

External Cleaning and Grounds Maintenance / Cleanliness of External Areas - Mark 5 (high) to 1 (low) / Areas free from?

## Windows and Cills

| Lifts             |                    |                   |          |          |   | N/A |               |
|-------------------|--------------------|-------------------|----------|----------|---|-----|---------------|
| Light fittings    |                    |                   |          |          |   | 5   |               |
| Areas free from   |                    |                   |          |          |   |     | 2 failed, 60% |
| Litter            |                    |                   |          |          |   | Yes |               |
| Cobwebs           |                    |                   |          |          |   | No  |               |
|                   |                    |                   |          |          |   |     |               |
| Photo 17          | Photo 18           | Photo 19          | Photo 20 | Photo 21 | 1 |     |               |
| Rubbish and flyt  | ipping             |                   |          |          |   | No  |               |
| Neat flats 16 & 1 | 7                  |                   |          |          |   |     |               |
|                   |                    |                   |          |          |   |     |               |
| Photo 22          |                    |                   |          |          |   |     |               |
| Graffiti          |                    |                   |          |          |   | Yes |               |
| Other issues      |                    |                   |          |          |   |     | 100%          |
| Are there other i | issues required to | improve the site? |          |          |   | Yes |               |