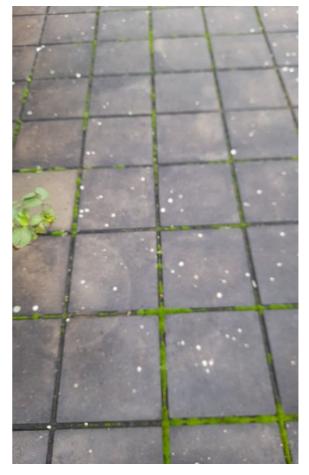

#### Leaves

External Cleaning and Grounds Maintenance / Cleanliness of External Areas - Mark 5 (high) to 1 (low) / Areas free from?

#### Moss

To be jet washed on roof terrace & area to the right hand side

#### Moss

To be jet washed on roof terrace & area to the right hand side

Photo 32

Photo 33

Photo 34

Photo 35

Weeds