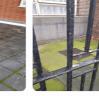

## Cleanliness of External Areas - Mark 5 (high) to 1 (low)

2 failed, 90.2%

| Are grounds maintenance services provided? | Grounds Maintenance |
|--------------------------------------------|---------------------|
| Paved areas                                | 5                   |
| Bulky Rubbish/Flytipping                   | 4                   |
|                                            |                     |
| Photo 23 Photo 24                          |                     |